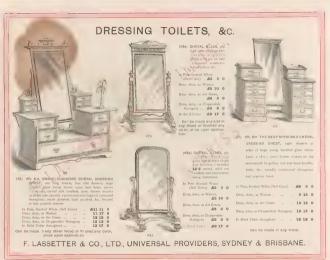

## THE "ESSLEMONT" TOILETS, Handsome Pair.

EXCEEDINGLY EFFECTIVE AND USEFUL. BEST MAKE, SUPERIOR FINISH.

(45) 4ft. WASHERAND, with marble top and triad back, two drawers in friene, more brackt Shell, fit,, set on castors as shown

| 1 Second and a     |  | £6 | 0  | 0 |  |
|--------------------|--|----|----|---|--|
| • D W .            |  | 6  | 6  | 0 |  |
| (3) In Solid Codar |  | 6  | 17 | 6 |  |

Thu Washsoard if with anclosed periods copheard and towel mus at a des-

(c) Satra, 15.- (c) Extra, 176 (j. Extra, 25.

CHAIRS en sude-

(1) 12 6 each (3) 15 - each (3) 15 -

## THE "SIDDONS" REFLEX MIRROR TOILETS.

A Toilet Pair in considerable favour; strongly constructed; finished in best manner.

- 48: 40, REFLEX MIRROR DRESSING CHEST, or relation entry, som ner tes plassing or agents agents or a drawers, enclosed pewel supboards, best brass handles and locks
- 47 40: WASHSTAND, volumering requestions of the set of the set

SEPARATELY \_\_\_\_\_

Can be made in any Wood, or finished any Colour, price upon application.

a £7 7 0 8 8 10 0

| Ŧ  | .84~ | 12 | 6 |
|----|------|----|---|
| \$ | 5    | 0  | 0 |
|    |      |    | 0 |

a If Pine, finished as Walnut

£11 11 0 the pair

- $\delta$  Ditto, ditto as Chippendale Mahogany
- e If White Pine, with White Marble Top
- 12 12 0 10 10 0

### THE "DAINTREY" TOILETS. SOUNDLY CONSTRUCTED, BEST FINISH THROUGHOUT

- (54) 4ft DRESSING TABLE, with large swing becalled glass micror, patent bears incorrected, two drawers in frieze, two jowel drawer mounts, carved gail scribed enrichments, best brass bandles, casters, Rec.
  - " Is White Pollshed Pine (Self Calors
- \$ 130f the pair 1 98.6 ...

NOTE .-

If Sft 0 95.

1/ aft. 6in # 195/-

- \$ 90. THE AR WASHSTAND SEPARATELY-THE TOILET TABLE. a 701- à 751-« 55/- + 58/6
  - 65/s à 70-0 37/6
- Can be made in any Wood or finished any color. Price upon application

- 4Pt. WASHSTAND mathe top lot back or marker back in read of these to
  - . £7 17 6 pair
    - a 77/6

## THE "ZETAIN," TOILETS.

- 53) 3R 6 n WASHSTAND and the sector secto
  - SR. Bin. DRESSING TABLE, 6n suite, first enstrancest, shaped herei gaus mitrov-two drablers in france, two jowel drawer mounts and shall mount: set un best compress here copper or basis handles.

### La Puly, fighing Art Gran Data data, su Chappereld Wate (Salt Color), the markle top keng Witte Date Pas, finished as Water, the markle long Wate Can be made any dosr ed size.

Can be made in any Wood or finished any color. Price upon application.

# THE "OLIFFE." TOILETS.

N SUPERIOR MAKE, EXCELLENT F NISH

TOICET TABLE, 601 Bulko, with havailed landscape swing mirror, shelf under, two jone) drawers at side, two drawars in frieze, best bross or copper bandles.

Can be made any Wood or finished any color, price upon application

| THE "PRINCESS" TOILETS.                                                                                                                                                                                                                                                                                                                           |
|---------------------------------------------------------------------------------------------------------------------------------------------------------------------------------------------------------------------------------------------------------------------------------------------------------------------------------------------------|
|                                                                                                                                                                                                                                                                                                                                                   |
| THE "PRINCESS DRESSING CHEST, with leveled wurg glaw parts invented weelled care or al draws means,<br>more here care means, raise handles, taried for even well made, stysisch thered.                                                                                                                                                           |
| Finished as Wahne Pare<br>Finished as Wahne III. 252 17 6 312 6 afr 254 15 0<br>Finished as Wahne III. 25 0<br>Finished as Wahne III. 25 0<br>FINE PRINCESS WASHSTAND, with emposed polescal capacity, which mathies tap field hark, beyel glass summand<br>two diverses, brass handles, castered, &c.                                            |
| Finished Wilter Pine          ~6         32.5         0         gfr. dim. £2.17         6         4fr. £3.7         6           Finished as Walnux           2.7         6          3.0         0          3.10         0           Can bo Pad Wilter Afr. Green or Chipernase Manogary, or y any wood finese any concernos proceusion appreasion |
| F. LASSETTER & CO., LTD., UNIVERSAL PROVIDERS, SYDNEY & BRISBANE.                                                                                                                                                                                                                                                                                 |